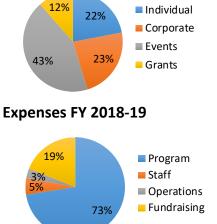

# **Financials**

| Revenues   |           |   |
|------------|-----------|---|
| Individual | \$65,417  | P |
| Corporate  | \$69,189  | S |
| Events     | \$128,800 | 0 |
| Grants     | \$34,000  | F |
| Total      | \$278,959 | T |

| -           |           |
|-------------|-----------|
| Program     | \$223,367 |
| Staff       | \$16,606  |
| Operations  | \$9,411   |
| Fundraising | \$58,434  |
| Total       | \$307,817 |
|             |           |

**Expenses** 

### Revenue FY 2018-19